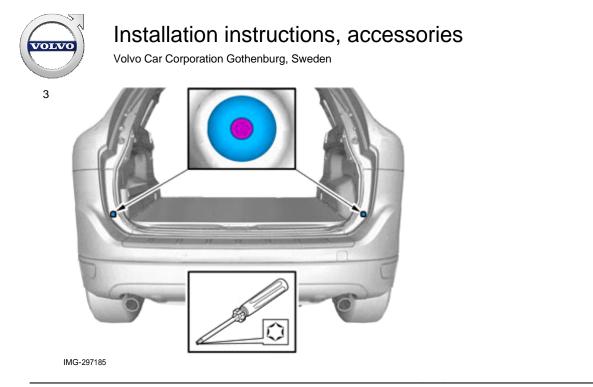

#### Information Read through all of the instructions before starting installation. 1 Notifications and warning texts are for your safety and to minimise the risk of something breaking during installation. Ensure that all tools stated in the instructions are available before starting installation. Certain steps in the instructions are only presented in the form of images. Explanatory text is also given for more complicated steps. In the event of any problems with the instructions or the accessory, contact your local Volvo dealer. Color symbols 2 Note! This colour chart displays (in colour print and electronic version) the importance of the different colours used in the 5 3 images of the method steps. 1. Used for focused component, the component with which you will do something. 2 6 4 Used as extra colors when you need to show or 2. differentiate additional parts. 3. Used for attachments that are to be removed/installed. May be screws, clips, connectors, etc. 4. Used when the component is not fully removed from the vehicle but only hung to the side. IMG-363036 Used for standard tools and special tools. 5. Used as background color for vehicle components. 6.