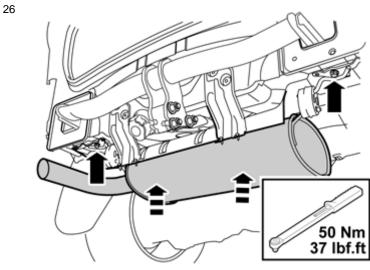

#### Note!

Only tighten the bolts finger tight at this stage.

Install the screws.

Repeat on the other side.

**Use special tool:** T9995972, FIXTURE (UNIVERSAL/TRANSAXLES)

Use special tool: T9985972, JACK (HYDRAULIC)