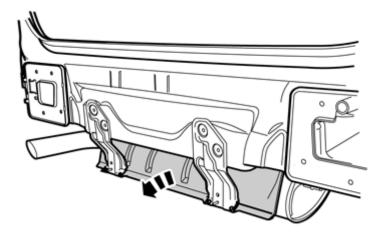

#### Note!

This step is easier with two people.

Disconnect any connector(s).

Remove the screws.

Volvo Car Corporation Gothenburg, Sweden

IMG-285061

IMG-285063

Remove the screws.