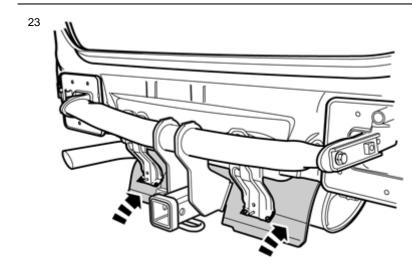

#### Remove the screws.

Remove the screws.

Repeat on the other side.

Volvo Car Corporation Gothenburg, Sweden

Note!

This step is easier with two people.

IMG-297504

IMG-297523