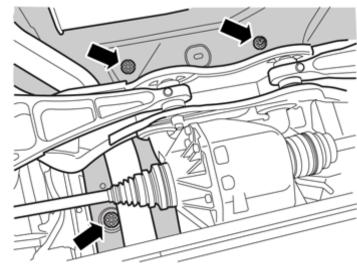

#### Note!

This step is easier with two people.

Disconnect any connector(s).

Remove the screws.

Volvo Car Corporation Gothenburg, Sweden

IMG-285061

IMG-285063

Remove the screws.