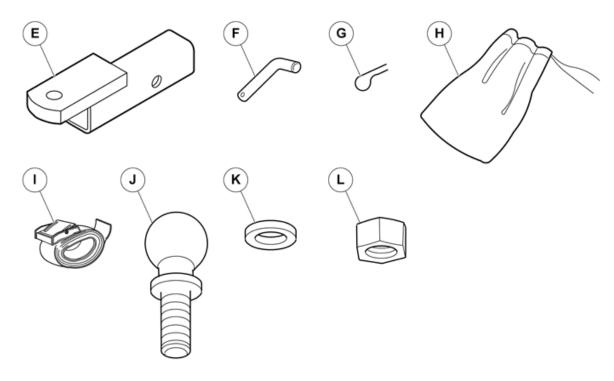

#### Note!

Only tighten the bolts finger tight at this stage.

Install the screws.

Repeat on the other side.

**Use special tool:** T9995972, FIXTURE (UNIVERSAL/TRANSAXLES)

Use special tool: T9985972, JACK (HYDRAULIC)

Repeat on the other side.

Repeat on the other side.

Use special tool: T9997338, Extension rod

24