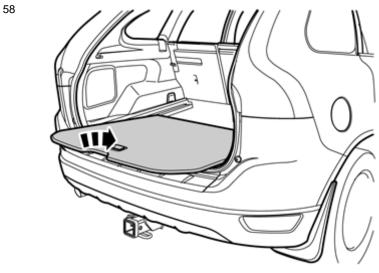

#### Remove the screws.

Remove the screws.

Repeat on the other side.

Volvo Car Corporation Gothenburg, Sweden

Note!

This step is easier with two people.

IMG-297504

IMG-297523