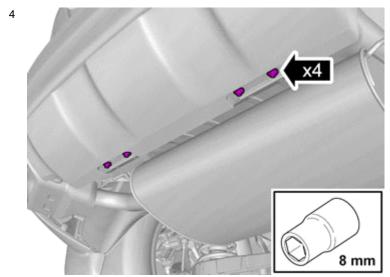

#### Removal

IMG-377294

IMG-297503

#### Remove the screws.

Remove the screws.

Repeat on the other side.

Volvo Car Corporation Gothenburg, Sweden

Note!

This step is easier with two people.

IMG-297504

IMG-297523