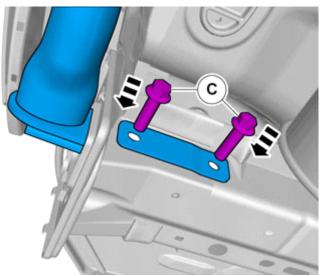

#### Note!

Only tighten the bolts finger tight at this stage.

Install the screws.

Repeat on the other side.

**Use special tool:** T9995972, FIXTURE (UNIVERSAL/TRANSAXLES)

Use special tool: T9985972, JACK (HYDRAULIC)