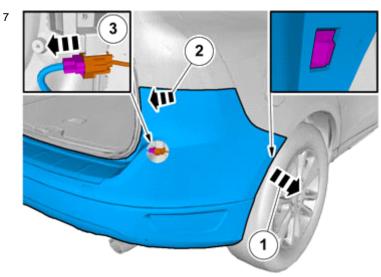

#### Note!

This step is easier with two people.

Disconnect any connector(s).

Remove the screws.

Volvo Car Corporation Gothenburg, Sweden

IMG-285061

IMG-285063

Remove the screws.

Volvo Car Corporation Gothenburg, Sweden

14

IMG-285064

Remove the tape.

Clean the surface.

Repeat on the other side.

Repeat on the other side.

\_\_\_\_\_