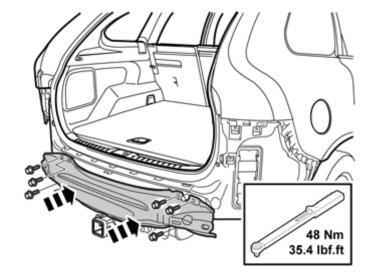

#### Note!

Only tighten the bolts finger tight at this stage.

Install the screws.

Repeat on the other side.

**Use special tool:** T9995972, FIXTURE (UNIVERSAL/TRANSAXLES)

Use special tool: T9985972, JACK (HYDRAULIC)

Repeat on the other side.

Repeat on the other side.

Use special tool: T9997338, Extension rod

24