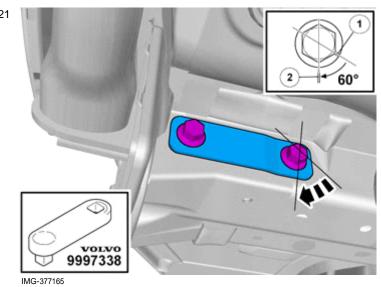

Repeat on the other side.

Repeat on the other side.

Use special tool: T9997338, Extension rod

24