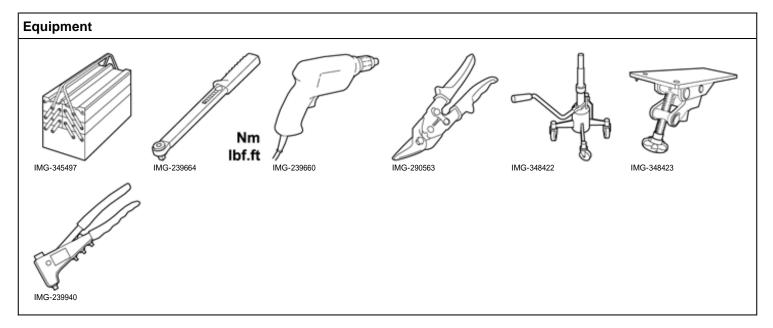

Volvo Car Corporation Gothenburg, Sweden

 Instruction No
 Version
 Part. No.

 31454234
 1.0
 31359465

Towbar, hitch

Volvo Car Corporation Gothenburg, Sweden

| Special tools |                                                 |
|---------------|-------------------------------------------------|
|               | 999 5972 FIXTURE (UNIVERSAL/TRANSAXLES)         |
|               | Tool number:999 5972                            |
|               | Tool description:FIXTURE (UNIVERSAL/TRANSAXLES) |
|               | Tool boards:43                                  |
|               | 998 5972 JACK (HYDRAULIC)                       |
|               | Tool number:998 5972                            |
|               | Tool description:JACK (HYDRAULIC)               |
|               | Tool boards:40                                  |
|               | 999 7338 Extension rod                          |
|               | Tool number:999 7338                            |
|               | Tool description:Extension rod                  |
|               | Tool boards:80                                  |

| Materials                     |             |
|-------------------------------|-------------|
| Designation                   | Part number |
| Rust inhibitor, low viscosity |             |

Volvo Car Corporation Gothenburg, Sweden

#### Information Read through all of the instructions before starting installation. 1 Notifications and warning texts are for your safety and to minimise the risk of something breaking during installation. Ensure that all tools stated in the instructions are available before starting installation. Certain steps in the instructions are only presented in the form of images. Explanatory text is also given for more complicated steps. In the event of any problems with the instructions or the accessory, contact your local Volvo dealer. Color symbols 2 Note! This colour chart displays (in colour print and electronic version) the importance of the different colours used in the 5 3 images of the method steps. 1. Used for focused component, the component with which you will do something. 2 6 4 Used as extra colors when you need to show or 2. differentiate additional parts. 3. Used for attachments that are to be removed/installed. May be screws, clips, connectors, etc. 4. Used when the component is not fully removed from the vehicle but only hung to the side. IMG-363036 Used for standard tools and special tools. 5. Used as background color for vehicle components. 6.