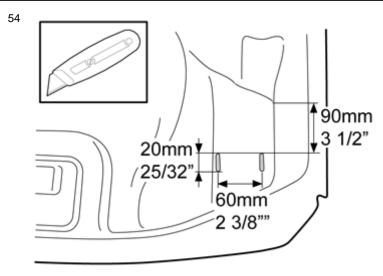

### Installation instructions, accessories

Volvo Car Corporation Gothenburg, Sweden

IMG-285689

Alternative 1

Install the screws.

Volvo Car Corporation Gothenburg, Sweden

Locate relevant marking.

IMG-377235

Apply tape to the other side, opposite the marking lines.

IMG-377238

Volvo Car Corporation Gothenburg, Sweden

IMG-377244