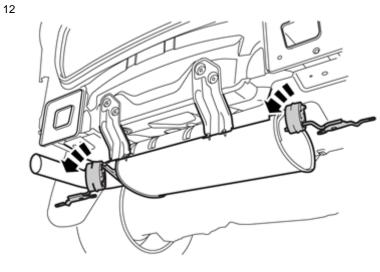

#### Remove the screws.

Remove the screws.

Repeat on the other side.

Volvo Car Corporation Gothenburg, Sweden

Note!

This step is easier with two people.

IMG-297504

IMG-297523