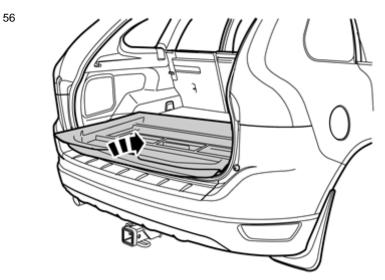

#### Remove the screws.

Remove the screws.

Repeat on the other side.

Volvo Car Corporation Gothenburg, Sweden

Note!

This step is easier with two people.

IMG-297504

IMG-297523