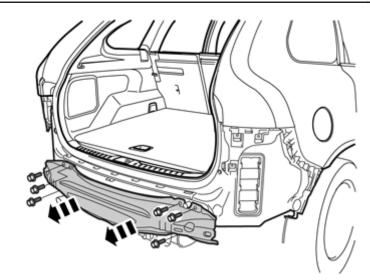

#### Remove the screws.

Remove the screws.

Repeat on the other side.

Volvo Car Corporation Gothenburg, Sweden

Note!

This step is easier with two people.

IMG-297504

IMG-297523