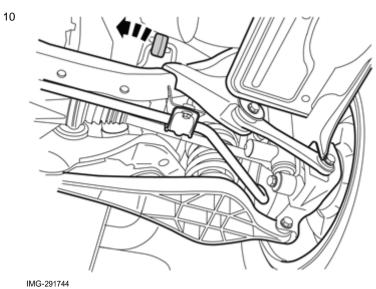

Used as extra colors when you need to show or 2. differentiate additional parts. 3. Used for attachments that are to be removed/installed. May be screws, clips, connectors, etc. 4. Used when the component is not fully removed from the vehicle but only hung to the side. IMG-363036 Used for standard tools and special tools. 5. Used as background color for vehicle components. 6.

#### Removal





IMG-377294



IMG-297503

#### Remove the screws.

Remove the screws.

Repeat on the other side.



Volvo Car Corporation Gothenburg, Sweden



Note!

This step is easier with two people.

IMG-297504



IMG-297523

8



IMG-285056 © Volvo Car Corporation

#### Note!

This step is easier with two people.

Disconnect any connector(s).

Remove the screws.



Volvo Car Corporation Gothenburg, Sweden









IMG-285061



IMG-285063

Remove the screws.





Volvo Car Corporation Gothenburg, Sweden

14



IMG-285064



Remove the tape.

Clean the surface.

Repeat on the other side.

Repeat on the other side.

\_\_\_\_\_



© Volvo Car Corporation

Towbar, hitch- 31454234 - V1.0



Volvo Car Corporation Gothenburg, Sweden

#### Accessory installation



IMG-377158



Note! Note the position.

Repeat on the other side.



Volvo Car Corporation Gothenburg, Sweden



IMG-377154

Caution!

Make sure that the exhaust flexible pipe is not forcibly bent or twisted.

Note!

This step is easier with two people.

#### Note!

Only tighten the bolts finger tight at this stage.

Install the screws.

Repeat on the other side.

**Use special tool:** T9995972, FIXTURE (UNIVERSAL/TRANSAXLES)

Use special t