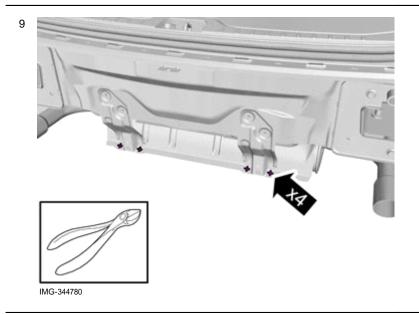

#### Note!

This step is easier with two people.

Disconnect any connector(s).

Remove the screws.

Volvo Car Corporation Gothenburg, Sweden

IMG-285061

IMG-285063

Remove the screws.