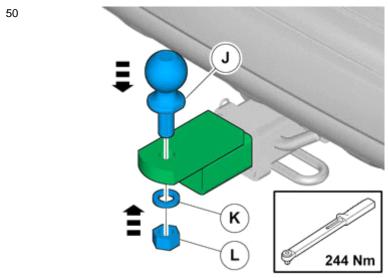

#### Note!

Only tighten the bolts finger tight at this stage.

Install the screws.

Repeat on the other side.

**Use special tool:** T9995972, FIXTURE (UNIVERSAL/TRANSAXLES)

Use special tool: T9985972, JACK (HYDRAULIC)

Repeat on the other side.

Repeat on the other side.

Use special tool: T9997338, Extension rod

24