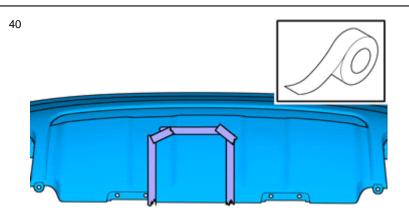

Apply tape to the other side, opposite the marking lines.

IMG-377238

Volvo Car Corporation Gothenburg, Sweden

IMG-377244