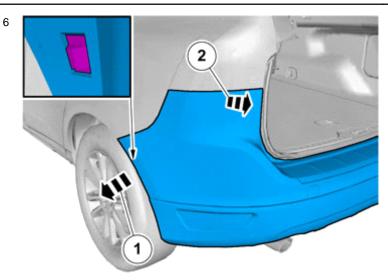

#### Note!

This step is easier with two people.

Disconnect any connector(s).

Remove the screws.

Volvo Car Corporation Gothenburg, Sweden

IMG-285061

IMG-285063

Remove the screws.

Volvo Car Corporation Gothenburg, Sweden

14

IMG-285064

Remove the tape.

Clean the surface.

Repeat on the other side.

Repeat on the other side.

\_\_\_\_\_