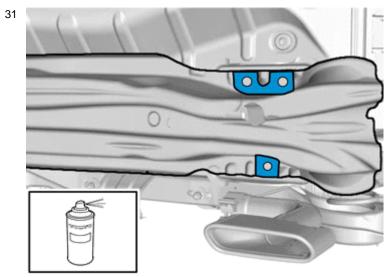

# Installation instructions, accessories

Volvo Car Corporation Gothenburg, Sweden

Use: , Rust inhibitor, low viscosity

Use: , Rust inhibitor, low viscosity

Repeat on the other side.

Repeat on the other side.