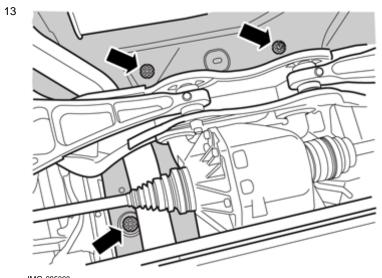

#### Note!

This step is easier with two people.

Disconnect any connector(s).

Remove the screws.

Volvo Car Corporation Gothenburg, Sweden

IMG-285061

IMG-285063

Remove the screws.