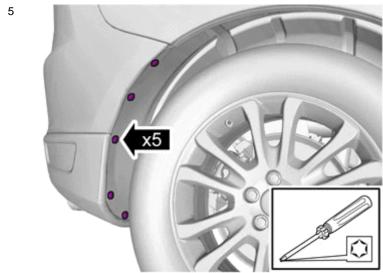

#### Remove the screws.

Remove the screws.

Repeat on the other side.

Volvo Car Corporation Gothenburg, Sweden

Note!

This step is easier with two people.

IMG-297504

IMG-297523

#### Note!

This step is easier with two people.

Disconnect any connector(s).

Remove the screws.

Volvo Car Corporation Gothenburg, Sweden

IMG-285061

IMG-285063

Remove the screws.