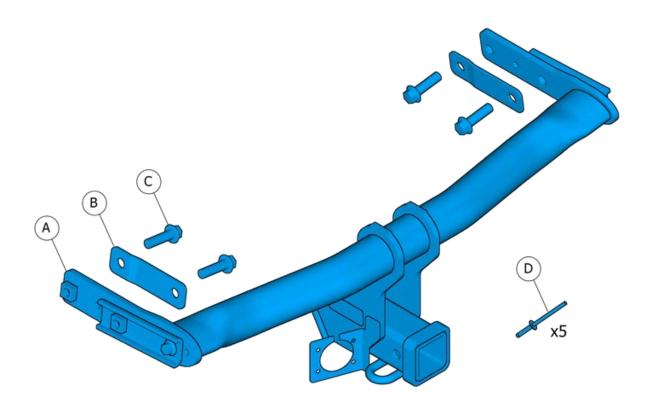

#### Note!

Only tighten the bolts finger tight at this stage.

Install the screws.

Repeat on the other side.

**Use special tool:** T9995972, FIXTURE (UNIVERSAL/TRANSAXLES)

Use special tool: T9985972, JACK (HYDRAULIC)

Repeat on the other side.

Repeat on the other side.

Use special tool: T9997338, Extension rod

24