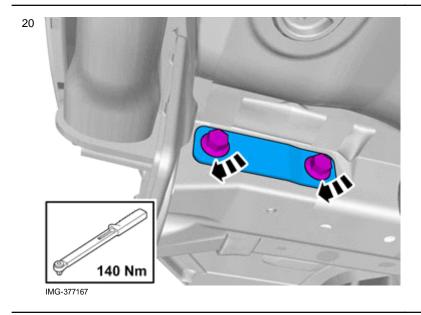

#### Note!

Only tighten the bolts finger tight at this stage.

Install the screws.

Repeat on the other side.

**Use special tool:** T9995972, FIXTURE (UNIVERSAL/TRANSAXLES)

Use special tool: T9985972, JACK (HYDRAULIC)