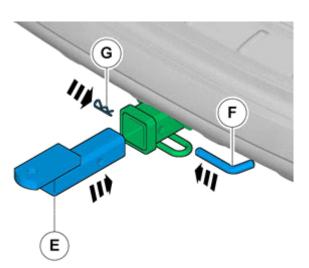

#### Note!

This step is easier with two people.

Disconnect any connector(s).

Remove the screws.

Volvo Car Corporation Gothenburg, Sweden

IMG-285061

IMG-285063

Remove the screws.

Volvo Car Corporation Gothenburg, Sweden

14

IMG-285064

Remove the tape.

Clean the surface.

Repeat on the other side.

Repeat on the other side.

\_\_\_\_\_