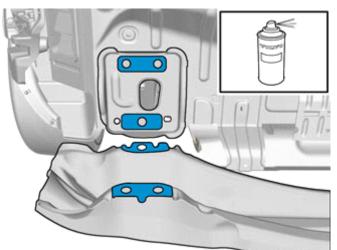

tep is easier with two people.

#### Note!

Only tighten the bolts finger tight at this stage.

Install the screws.

Repeat on the other side.

**Use special tool:** T9995972, FIXTURE (UNIVERSAL/TRANSAXLES)

Use special tool: T9985972, JACK (HYDRAULIC)



Repeat on the other side.





Repeat on the other side.

Use special tool: T9997338, Extension rod







24

### Installation instructions, accessories

Volvo Car Corporation Gothenburg, Sweden



IMG-285086



IMG-344784



IMG-285212 © Volvo Car Corporation Install the clip(s).



Volvo Car Corporation Gothenburg, Sweden





28

Install tow bar connector and wiring harness according to installation instruction: Towbar, Wiring and Control Unit.



29

# Installation instructions, accessories

Volvo Car Corporation Gothenburg, Sweden



Use: , Rust inhibitor, low viscosity

Use: , Rust inhibitor, low viscosity

Repeat on the other side.

Repeat on the other side.

IMG-367201



IMG-367202





32

### Installation instructions, accessories

Volvo Car Corporation Gothenburg, Sweden



IMG-285689

Alternative 1

Install the screws.





Volvo Car Corporation Gothenburg, Sweden

Locate relevant marking.



IMG-377235



Apply tape to the other side, opposite the marking lines.

IMG-377238





Volvo Car Corporation Gothenburg, Sweden



IMG-377244

#### Alternative 2





Volvo Car Corporation Gothenburg, Sweden

39



IMG-377213



Apply tape to the other side, opposite the marking lines.

Locate relevant marking.

IMG-377358





Volvo Car Corporation Gothenburg, Sweden



IMG-377367



IMG-405938

44



Install componen